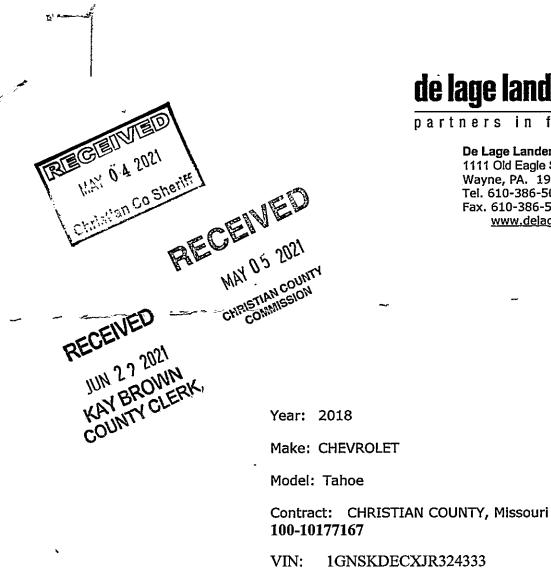

| ORIGINAL MOTOR VEHICLE TITLE                                            | RECEIPT                                |                 |                   | 100-1017                  | 7/67 2.1                 |  |
|-------------------------------------------------------------------------|----------------------------------------|-----------------|-------------------|---------------------------|--------------------------|--|
|                                                                         | 2018007119008E                         | DF968600        | 040001            |                           | Page 1 of 1              |  |
| A CONTRACTOR                                                            | OWNER INF                              | ORMATION        | ·                 |                           |                          |  |
| HRISTIAN COUNTY, MISSOURI<br>00 W CHURCH ST SUITE 100<br>ZARK, MO 65721 |                                        |                 | COUN              | COUNTY: CHRISTIAN         |                          |  |
| OWNER(S)                                                                |                                        |                 | TRANSFER ON DEATH |                           |                          |  |
| CHRISTIAN COUNTY, MISSO                                                 |                                        | FORMATION       |                   |                           |                          |  |
| MAKE YEAR VEHICLE ID NUMBER                                             |                                        |                 | ODOMETER          | ODOMETER CODE             | PURCHASE DATE            |  |
| CHEV 2018 1GNSKDECXJR<br>BRAND CODE                                     | 324333 TRUCK                           | TRUCK           | 6                 | ACTUAL MILEAGE            | 05/21/2018               |  |
|                                                                         | LIEN HOLDER(S                          |                 | li                |                           |                          |  |
| DE LAGE LAMDEN PUBLI<br>1111 OLD EGLE SCHOOL RD<br>WAYNE, PA 19087      | ······································ |                 |                   | LIEN DAT                  | E: 05/21/2018            |  |
|                                                                         | FEE ASSESSME                           |                 |                   |                           |                          |  |
|                                                                         | TAX EXEMPTION                          | 08 - GOVERN     |                   | ם                         |                          |  |
| PERSON ADDE                                                             | FEE INFC                               | DRMATION        |                   |                           | AMOUNT                   |  |
| DESCRIPTION - CODE<br>TITLING FEE / MOTOR VEHICLE ORIGI                 | NAL/NON-NEGOTIABLE/SALVA               | GE TITLE - 0582 |                   |                           | \$8.50                   |  |
| TITLE PENALTY / TITLE PENALTY - 048                                     |                                        |                 | -                 | <del></del> —             | \$0.00                   |  |
| AGENT FEE / AGENT FEE - 0708                                            |                                        |                 |                   | TOTAL PAID:               | \$2.50<br><b>\$11.00</b> |  |
| Any false affidavit is a crime under Section 575.050 of Mis             | ssouri Law.                            |                 |                   |                           |                          |  |
| This is your title application receipt and proof of lien perfect        |                                        |                 |                   |                           |                          |  |
|                                                                         |                                        | STATEMENT       | -                 |                           |                          |  |
| I certify under penalty of perjury that the facts herein are t          |                                        |                 |                   |                           |                          |  |
| SIGNATURE: X SEE SUPPORTING D                                           | · · · · · · · · · · · · · · · · · · ·  |                 |                   |                           |                          |  |
| NOTE: The Missouri Department of Revenue may electro                    |                                        |                 |                   | apply.                    |                          |  |
| CHRISTIAN COUNTY, MISS                                                  |                                        | DINFORMATION    |                   |                           |                          |  |
| 100 W CHURCH ST SUITE 1                                                 |                                        |                 |                   |                           |                          |  |
| OZARK, MO 65721                                                         |                                        |                 |                   |                           |                          |  |
|                                                                         | FOR OFFIC                              | EUSE ONLY       |                   |                           | <u> </u>                 |  |
| NMVTIS Control ID:<br>1807091406470002                                  |                                        |                 |                   |                           |                          |  |
| 1001031400410002                                                        |                                        |                 |                   |                           |                          |  |
|                                                                         |                                        |                 |                   |                           |                          |  |
|                                                                         |                                        |                 |                   | -                         |                          |  |
|                                                                         |                                        |                 |                   | RECE                      | IVED                     |  |
|                                                                         |                                        |                 |                   | IN 7 .                    | -                        |  |
|                                                                         |                                        |                 |                   | JUN 1 5                   | 2021                     |  |
|                                                                         |                                        |                 |                   | CHRISTIAN COUN<br>AMY DEI | _                        |  |
|                                                                         |                                        |                 |                   |                           |                          |  |
| Your Opinion Matters! Pl                                                | ease tell us if our servic             | e met your e    | xpectation        | s at dor.mo.gov           | /survey.php.             |  |