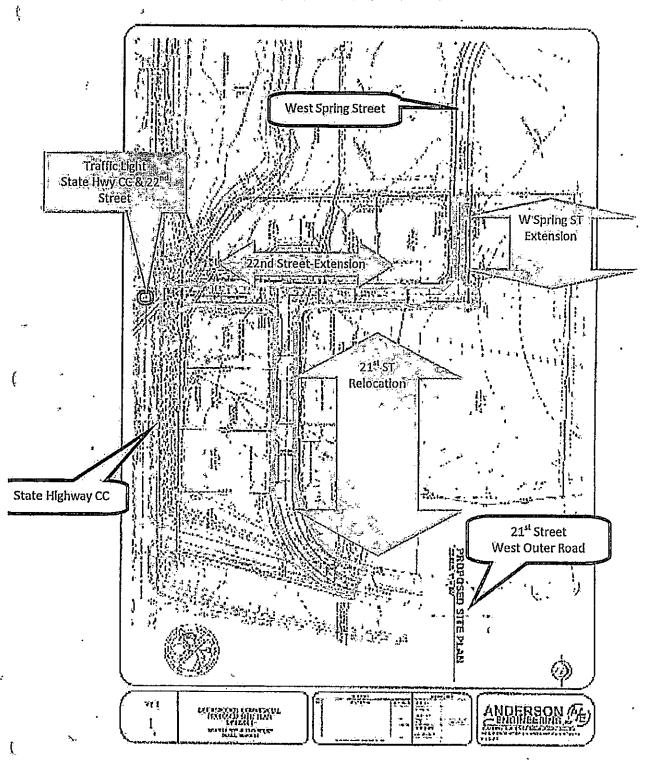

WHEREAS, the CID desires to improve traffic safety by constructing certain street and site improvements described in Exhibit B (the "Improvements"). CID and Developer propose that the City allocate seventy-five percent of the total additional revenue from the one cent general sales taxes imposed by the municipality which are generated by economic activities from the proposed development over the economic activities from the development in the prior calendar year; and

WHEREAS, the Missouri Department of Transportation and Christian County have committed an estimated \$11 million to improvements to State Highway CC and the U.S. Highway 65 overpass, beginning in 2015, and the City of Ozark desires to participate in the improvements to safety and conditions by the relocation of  $21^{st}$  Street connection to State Highway CC farther to the west at a signalized intersection with  $22^{nd}$  Street, and

#### 2. CID'S AND DEVELOPER'S OBLIGATION:

a. The Deerbrook Marketplace Community Improvement District agrees to

- (1) Construct the newly relocated portion of 21<sup>st</sup> Street, the extension of 22<sup>nd</sup> Street and the traffic light at 22<sup>nd</sup> Street and State Highway CC.
- (2) Comply with all competitive bidding requirements and contracting requirements of the City,
- (3) Complete the Improvements no later than December 31, 2017.
- (4) Obtain required insurance as specified by City.
- (5) Allow ongoing inspections.