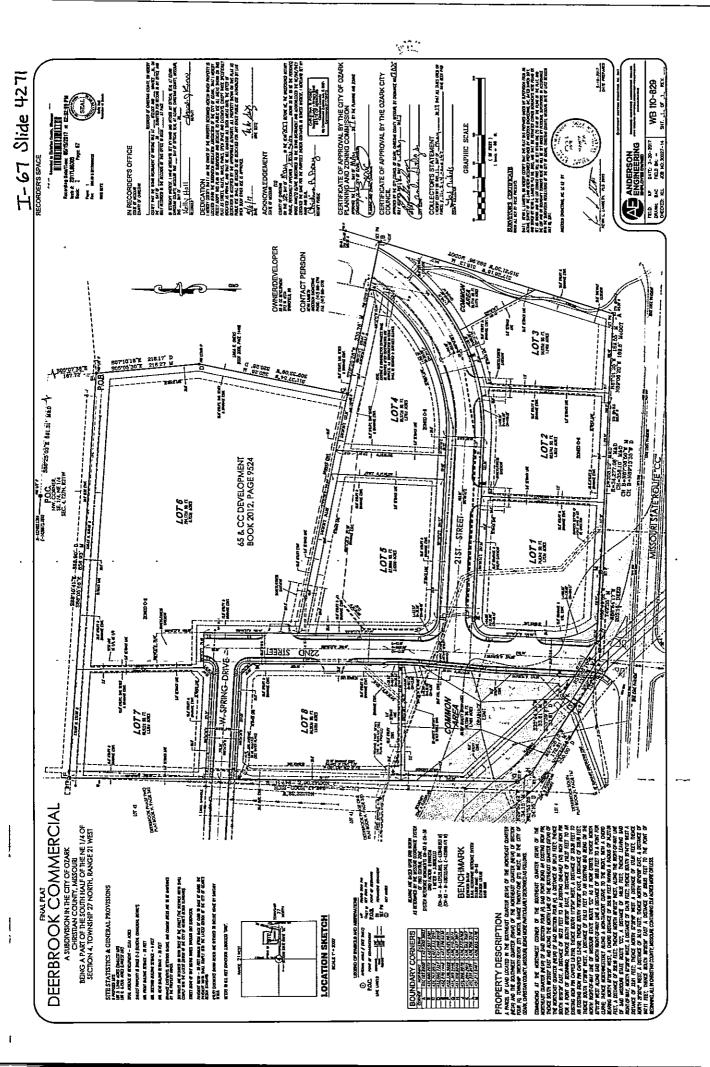

## FINAL PLAT DEERBROOK COMMERCIAL

A SUBDIVISION IN THE CITY OF OZARK CHRISTIAN COUNTY, MISSOURI BEING A PART OF THE SOUTH HALF OF THE NE 1/4 OF SECTION 4, TOWNSHIP 27 NORTH, RANGE 21 WEST

SITE STATISTICS & GENERAL PROVISIONS

8 PROPOSED LOTS LOT 3: 1240± ACRES (SMALLEST LOT) LOT &: 8.753± ACRES (LARGEST LOT)

TOTAL ACREAGE OF DEVELOPMENT - 21.6± ACRES

SUBJECT PROPERTY IS ZONED C-2 (CONTINUE CONDERGAL DISTRICT).

UNI, FRONT BUILDING SCIBACK - 25 FEET

## **LOCATION SKETCH**

SCALE 1" = 2000"

LEGEND OF SYMBOLS AND ABBREVIATIONS

INTERNAL ANGLE & (SEE TABLE) POC. LINE LABELS

P.O.B. PONT OF BECOMING ▣ PERMANENT MONUMENT SET PM ① KEY NOTES

LOT 45

DEERBROOK PHASE TWO PLAT BOOK H, PAGE 562