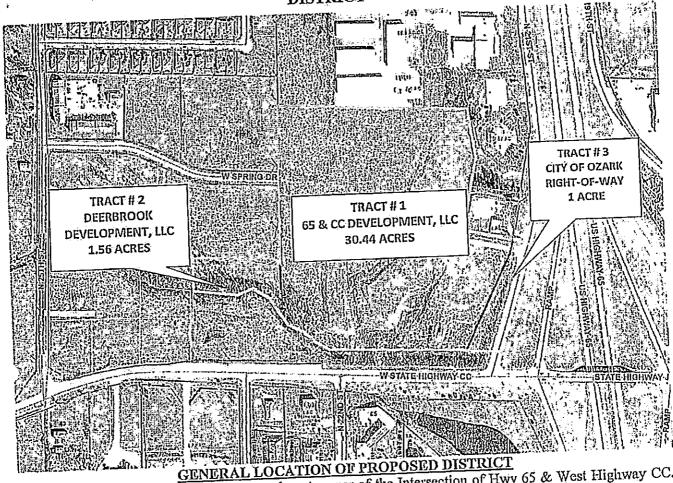

# MAP OF THE DEERBROOK MARKETPLACE COMMUNITY IMPROVEMENT DISTRICT

Estimated 33 acres of land lying in the northwest corner of the Intersection of Hwy 65 & West Highway CC. Property fronts West State Highway CC on the south and fronts 21st Street on the East.

PROPERTY OWNERS

Č

TRACT 1: 65 & CC DEVELOPMENT, LLC - 30.44 ACRES
TRACT 2: DEERBROOK DEVELOPMENT, LLC - 1.5 ACRES
TRACT 3: CITY OF OZARK-21<sup>ST</sup> STREET RIGHT OF WAY - 1 ACRE

#### LEGAL DESCRIPTION: Estimated 30.44 Acres

A parcel of land located in the Southeast Quarter (SE 1/4) of the Northeast Quarter (NE 1/2) and the Southwest Quarter (SW 1/2) of the Northeast Quarter (NE 1/4) of Section Four (4), Township Twenty-seven (27) North, Range Twenty-one (21) West. In the City of OZARK, CHRISTIAN County, Missouri, being more particularly described as follows: Beginning at the Northwest corner of the Southeast Quarter (SE 1/4) of the Northeast Quarter (NE1/4) of said Section Four (4), said point being an existing iron pin; thence south 86\*25'12" East and along the North line of the Southeast Quarter (SE 1/4) of the Northeast Quarter (NE 1/4) of said Section Four (4), a distance of 591.31 feet; thence South 05\*07'46" East, a distance of 167.72 feet to an existing one-half (1/2) inch pin for a point of beginning; thence South 05\* 05'39" East, a distance of 218.27 feet to an existing iron pin capped LS-2190: thence South 11\*37'46" West, a distance of 320.26 feet to an existing iron pin capped LS-2190; thence South 78\*20'34" East a distance of 330.76 feet; thence South 17\*26'08' West, a distance of 518.13 feet to an existing 80-D being on the North right-of-way tine of Missouri State Route "CC" as it now exists; thence North 87\*01'43" West along said North right-of-way line a distance of 189.55 feet to a point for curve; thence Northwesterly along a non-tangent curve to the right, with a chord bearing North 87\*08'58" West, a chord distance of 358.10 feet, having a central angle of 00\*35'55' and a radius of 34277.06 foot, a distance of 358.10 feet; thence North 862\*49'40' West, along the right-of-way line of said Missouri State Route "CC", a distance of 149.35 feet; thence leaving said right-ofway, North 57\*28'19' West, a distance of 134.76 feet; thence South 35\*44'04" West a distance of 33.61 feet; thence North 57\*28'19' West a distance of 172.81 feet; thence North 29\*50'51' West, a distance of 34.51 feet; thence North 00\*41'58" West, a distance of 947.11 feet; thence South 86\*06'04" East, a distance of 858.93 feet to the point of beginning, all in CHRISTIAN County, Missouri.

# LEGAL DESCRIPTION: Estimated 30.44 Acres

A parcel of land located in the Southeast Quarter (SE 1/4) of the Northeast Quarter (NE 1/4) and the Southwest Quarter (SW 1/4) of the Northeast Quarter (NE 1/4) of Section Four (4), Township Twenty-seven (27) North, Range Twenty-one (21) West, In the City of OZARK. CHRISTIAN County, Missouri, being more particularly described as follows: 3eginning at the Northwest corner of the Southeast Quarter (SE 1/4) of the Northeast Quarter (NE 1/4) of said Section Four (4), said point being an existing Iron pin; thence south 86° 25' 12" East and along the North line of the Southeast Quarter (SE 1/4.) of the Northeast Quarter (NE 1/4) of said Section Four (4), a distance of 591.31 feet; thence South 05° 07 '46" East, a distance of 167.72 foot to an existing one-half (1/2) inch iron pin for a point of beginning; thence South 05° 05' 39" East, a distance of 218.27 feet to an existing iron pin capped LS-2190; thence South 11° 37' 46" West, a distance of 320.26 feet to an existing iron pin capped LS-2190; thence South 78° 20° 34" East a distance of 330.76 feet; thence South 17° 26' 08" West, a distance of 518,13 feet to an existing 80-D being on the North right-of-way tine of Missouri State Route "CC" as it now exists; thence North 87° 01' 43" West along said North right-of-way line a distance of 189.55 feet to a point for curve; thence Northwesterly along a non-tangent curve to the right, with a chord bearing North 87° 08' 58' West, a chord distance of 358.10 feet, having a central angle of 00° 35' 55" and a radius of 34277.06 foot, a distance of 358.10 feet; thence North 86° 49' 40" West, along the right-of-way line of sald Missouri State Route "CC", a distance of 149.35 feet; thence leaving said right-of-way, North 57° 28' 19" West, a distance of 134.76 feet; thence South 35° 44' 04" West a distance of 33.61 feet; thence North 57° 28' 19" West a distance of 172.81 feet; thence North 29° 50' 51" West, a distance of 34.15 feet; thence North 00° 41' 58" West, a distance of 947.11 feet; thence South ... 86° 06' 04" East, a distance of 858.93 feet to the point of beginning, all in CHRISTIAN County, Missouri..

CHRISTIAN COUNTY TAX PARCEL #: 11-0.2-04-000-000-067.000

TRACT#2

OWNER: Deerfield Development, LLC

ADDRESS: P.O. Box 10001

Springfield, MO 65808

#### **LEGAL DESCRIPTION: Estimated 1.56 Acres**

Part of Lot 43 of Deerbrook Phase One, a subdivision of Christian County, Missouri, described as follows; Beginning at the southeast corner of lot 43 of Deerbrook Phase One Subdivision, thence north along the eastern line of Lot 43 a distance of 269.99 feet to the south line of a 25 foot sanitary sewer easement, thence west along the south line of the 25 foot sanitary sewer easement a distance of 400 feet, thence south to the south line of Lot 43, thence east along the south line of Lot 43 to the point of beginning, being the southeast corner of Lot 43, containing an estimated 1.56 acres more or less.

#### CHRISTIAN COUNTY TAX PARCEL Part of #: 11-0.2-04-001-003-001.000

Described property contains an estimated 1.56 acres of a larger Christian County Parcel #11-0.0-04-001-003-001.000, which contains an estimated 12.29 acres.

TRACT#3

ĺ

OWNER: City of Ozark ADDRESS: 205 North 1<sup>st</sup> Street

Ozark, MO 65721

LEGAL DESCRIPTION: Estimated 1 Acre (Part of the right of way of 21st Street or West Outer Road)

Beginning at STA 80+99.72 maker of the Missouri Department of Transportation, including all right-of-way and utility easement from that marker a distance of 507.62 north.