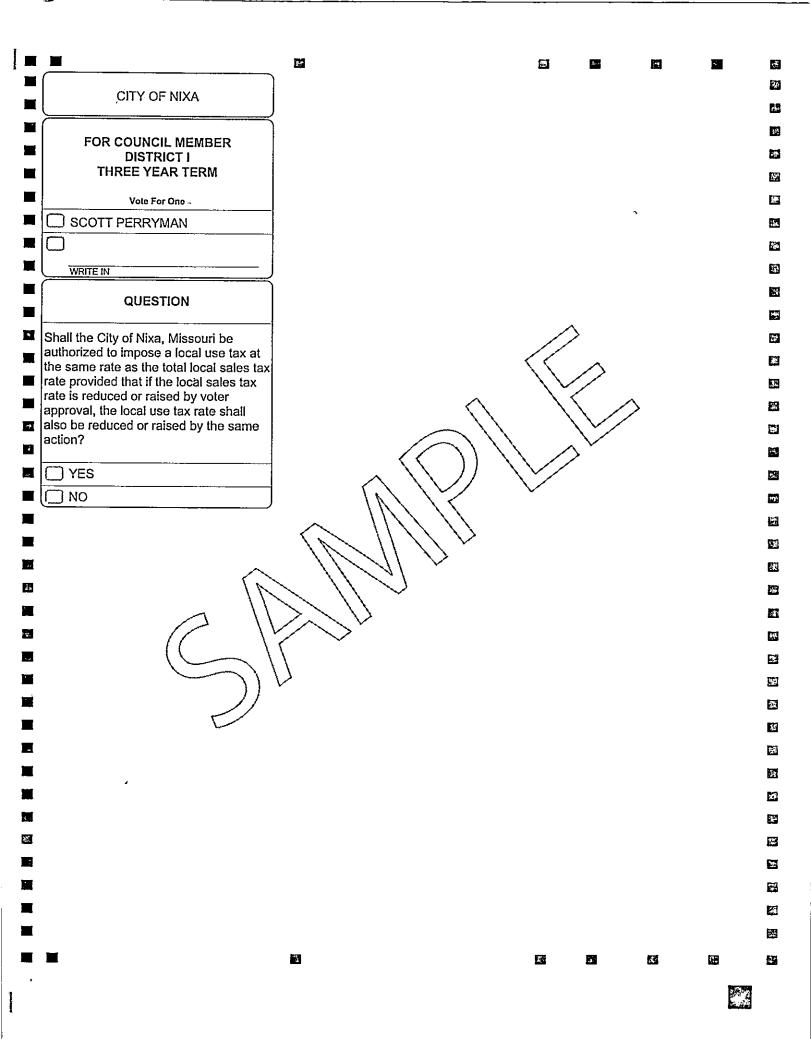

#### CITY OF OZARK

FOR ALDERMAN WARD THREE TWO YEAR TERM

Vote For One

HEATHER ALDER

7-2

WRITE IN

QUESTION

Shall the City of Ozark, Missouri, impose a local use tax at the same rate as the total local sales tax rate, currently 2.375%, provided that if the local sales tax rate is reduced or raised by voter approval, the local use tax rate shall also be reduced or raised by the same action? A use tax return shall not be required to be filed by persons whose purchases from out-of-state vendors do not in total exceed two thousand dollars in any calendar year.

YES

⊃ ио

7

Š

Ġķ,

8

à

37