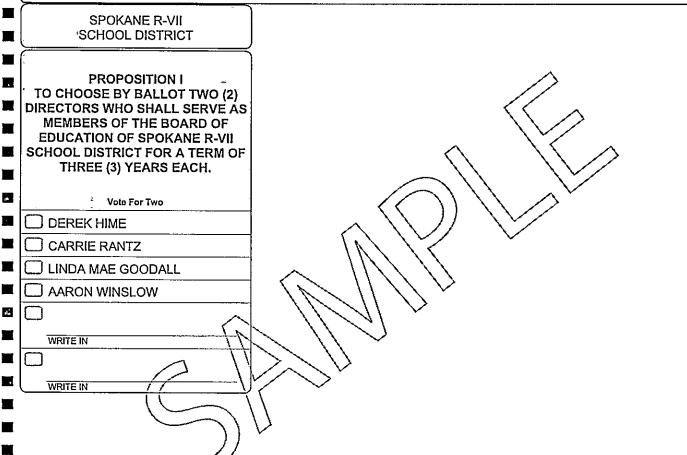

# SPOKANE R-VII. 1 SCHOOL DISTRICT PROPOSITION I TO CHOOSE BY BALLOT TWO (2) **DIRECTORS WHO SHALL SERVE AS** MEMBERS OF THE BOARD OF **EDUCATION OF SPOKANE R-VII** SCHOOL DISTRICT FOR A TERM OF THREE (3) YEARS EACH. Vote For Two **DEREK HIME CARRIE RANTZ**

33

WRITE IN SELMORE SPÈCIAL ROAD DISTRICT

LINDA MAE GOODALL

] AARON WINSLOW

WRITE IN