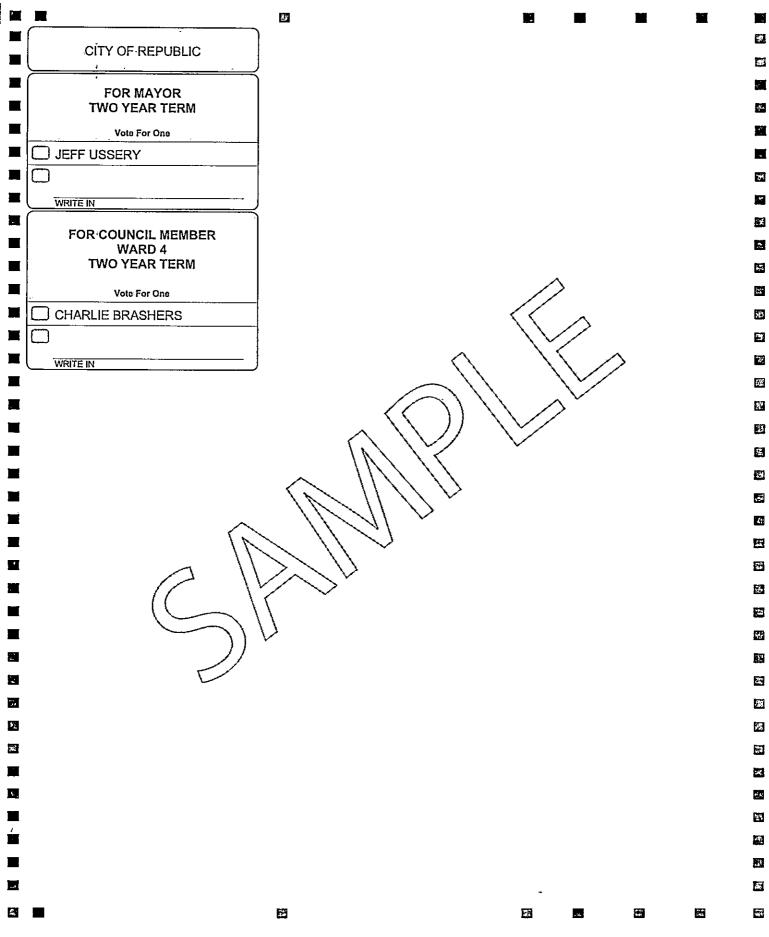

#### CITY OF OZARK

FOR ALDERMAN WARD THREE TWO YEAR TERM

Vote For One

HEATHER ALDER

7-2

WRITE IN

QUESTION

Shall the City of Ozark, Missouri, impose a local use tax at the same rate as the total local sales tax rate, currently 2.375%, provided that if the local sales tax rate is reduced or raised by voter approval, the local use tax rate shall also be reduced or raised by the same action? A use tax return shall not be required to be filed by persons whose purchases from out-of-state vendors do not in total exceed two thousand dollars in any calendar year.

YES

⊃ ио

7

Š

Ġķ,

8

à

37