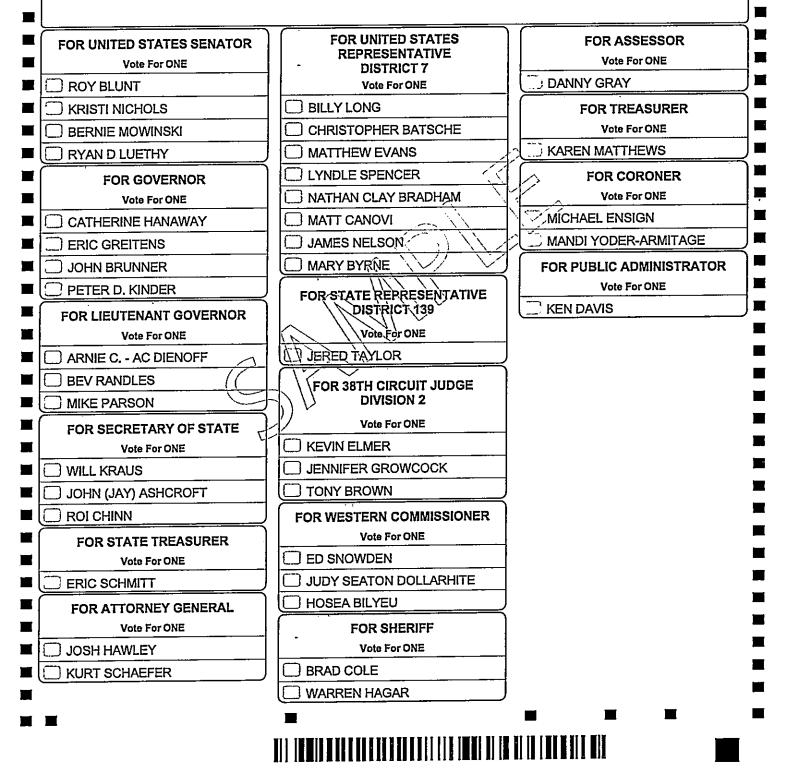

٩,

|                                               | IMARY ELECTION - AUGUST 2,<br>CHRISTIAN COUNTY, MISSOU                                                                                                                                    |                             |
|-----------------------------------------------|-------------------------------------------------------------------------------------------------------------------------------------------------------------------------------------------|-----------------------------|
| Write-In: To vote for a valid write-in candid | INSTRUCTIONS TO VOTERS<br>e target next to the candidate or question response<br>date, write the person's name on the line provided a<br>ad wrongfully mark any ballot, you must return i | and darken the target.      |
| FOR UNITED STATES SENATOR<br>Vote For ONE     | FOR UNITED STATES<br>REPRESENTATIVE<br>DISTRICT 7                                                                                                                                         | FOR SHERIFF<br>Vote For ONE |
| ROY BLUNT                                     | Vote For ONE                                                                                                                                                                              | BRAD COLE                   |
| C KRISTI NICHOLS                              | BILLY LONG                                                                                                                                                                                | WARREN HAGAR                |
| BERNIE MOWINSKI                               |                                                                                                                                                                                           | FOR ASSESSOR                |
| RYAN D LUETHY                                 |                                                                                                                                                                                           | Vote For ONE                |
| FOR GOVERNOR                                  |                                                                                                                                                                                           | DANNY GRAY                  |
| Vote For ONE                                  | NATHAN CLAY BRADHAM                                                                                                                                                                       |                             |
| CATHERINE HANAWAY                             |                                                                                                                                                                                           | Vote For ONE                |
| ) ERIC GREITENS                               |                                                                                                                                                                                           |                             |
|                                               |                                                                                                                                                                                           | FOR CORONER                 |
| D PETER D. KINDER                             | FOR STATE REPRESENTATIVE                                                                                                                                                                  | Vote For ONE                |
| FOR LIEUTENANT GOVERNOR                       | DISTRICT 140                                                                                                                                                                              | 📑 MICHAEL ENSIGN            |
| Vote For ONE                                  | Vote For ONE                                                                                                                                                                              |                             |
| ARNIE C AC DIENOFF                            | ( LYNN MOBRIS                                                                                                                                                                             | FOR PUBLIC ADMINISTRATOR    |
| BEV RANDLES                                   | FOR 38TH CIRCUIT JUDGE                                                                                                                                                                    | Vote For ONE                |
| ] MIKE PARSON                                 | FILL DIVISION 2                                                                                                                                                                           | KEN DAVIS                   |
| FOR SECRETARY OF STATE                        | Vote For ONE                                                                                                                                                                              |                             |
| Vote For ONE                                  |                                                                                                                                                                                           |                             |
| ) WILL KRAUS                                  | JENNIFER GROWCOCK                                                                                                                                                                         |                             |
| JOHN (JAY) ASHCROFT                           |                                                                                                                                                                                           |                             |
|                                               | FOR EASTERN COMMISSIONER                                                                                                                                                                  |                             |
| FOR STATE TREASURER                           | Vote For ONE                                                                                                                                                                              |                             |
| Vote For ONE                                  |                                                                                                                                                                                           |                             |
|                                               |                                                                                                                                                                                           |                             |
| FOR ATTORNEY GENERAL                          | DAN HALBROOK                                                                                                                                                                              |                             |
| Vote For ONE                                  | WALTER MARTENS                                                                                                                                                                            |                             |
| ) JOSH HAWLEY                                 | RALPH PHILLIPS                                                                                                                                                                            |                             |
| KURT SCHAEFER                                 |                                                                                                                                                                                           |                             |