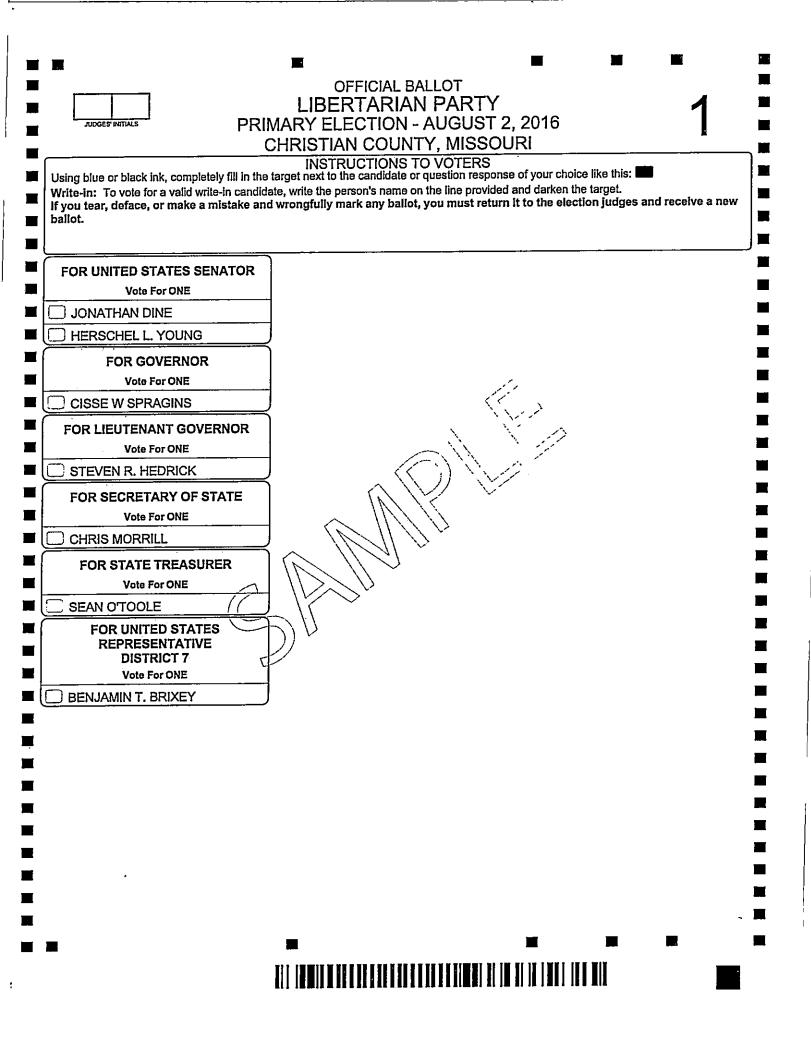

| sing hive or black ink, completely fill in th                                                  | CONSTITUTION I<br>MARY ELECTION - AU<br>CHRISTIAN COUNTY,<br>INSTRUCTIONS TO VO<br>target next to the candidate or ques | GUST 2, 2016<br>MISSOURI<br>DTERS<br>tion response of your choice like | 2                              |
|------------------------------------------------------------------------------------------------|-------------------------------------------------------------------------------------------------------------------------|------------------------------------------------------------------------|--------------------------------|
| Inte-in: To vote for a valid write-in candi<br>you tear, deface, or make a mistake a<br>allot. | ate, write the person's name on the I<br>d wr