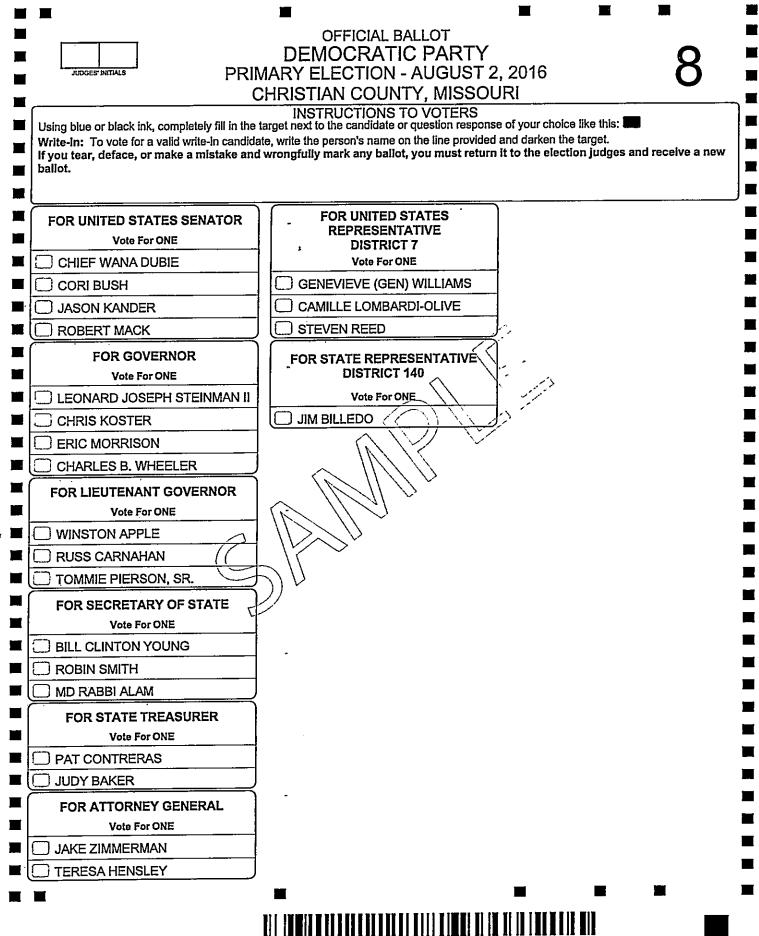

|                                                 | OFFICIAL BALLOT<br>DEMOCRATIC PARTY<br>IARY ELECTION - AUGUST 2, 2016<br>HRISTIAN COUNTY, MISSOURI                                                                                                                            | 10      |
|-------------------------------------------------|-------------------------------------------------------------------------------------------------------------------------------------------------------------------------------------------------------------------------------|---------|
| state the Te yets for a valid write in condidat | INSTRUCTIONS TO VOTERS<br>arget next to the candidate or question response of your choice<br>e, write the person's name on the line provided and darken the<br>wrongfully mark any ballot, you must return it to the election | tardet. |
| FOR UNITED STATES SENATOR<br>Vote For ONE       | FOR UNITED STATES<br>REPRESENTATIVE<br>DISTRICT 7                                                                                                                                                                             |         |
| CHIEF WANA DUBIE                                | Vote For ONE                                                                                                                                                                                                                  |         |
|                                                 | GENEVIEVE (GEN) WILLIAMS                                                                                                                                                                                                      |         |
| JASON KANDER                                    | CAMILLE LOMBARDI-OLIVE                                                                                                                                                                                                        |         |
| ROBERT MACK                                     | STEVEN REED                                                                                                                                                                                                                   |         |
| FOR GOVERNOR                                    |                                                                                                                                                                                                                               |         |
| Vote For ONE                                    |                                                                                                                                                                                                                               |         |
| LEONARD JOSEPH STEINMAN II                      |                                                                                                                                                                                                                               |         |
|                                                 |                                                                                                                                                                                                                               |         |
| BERIC MORRISON                                  |                                                                                                                                                                                                                               |         |
| CHARLES B. WHEELER                              | $\sim 1/1/i$                                                                                                                                                                                                                  |         |
| FOR LIEUTENANT GOVERNOR                         |                                                                                                                                                                                                                               |         |
| Vote For ONE                                    |                                                                                                                                                                                                                               |         |
| WINSTON APPLE                                   |                                                                                                                                                                                                                               |         |
| RUSS CARNAHAN                                   |                                                                                                                                                                                                                               |         |
| TOMMIE PIERSON, SR.                             | $\mathcal{D}\mathcal{D}$                                                                                                                                                                                                      |         |
| FOR SECRETARY OF STATE                          |                                                                                                                                                                                                                               |         |
| Vote For ONE                                    |                                                                                                                                                                                                                               |         |
| BILL CLINTON YOUNG                              |                                                                                                                                                                                                                               |         |
|                                                 |                                                                                                                                                                                                                               |         |
| MD RABBI ALAM                                   |                                                                                                                                                                                                                               |         |
| FOR STATE TREASURER                             |                                                                                                                                                                                                                               |         |
| Vote For ONE                                    |                                                                                                                                                                                                                               |         |
| PAT CONTRERAS                                   |                                                                                                                                                                                                                               |         |
|                                                 |                                                                                                                                                                                                                               |         |
| FOR ATTORNEY GENERAL                            | •                                                                                                                                                                                                                             |         |
| Vote For ONE                                    |                                                                                                                                                                                                                               |         |
| JAKE ZIMMERMAN                                  |                                                                                                                                                                                                                               |         |
| TERESA HENSLEY                                  |                                                                                                                                                                                                                               |         |