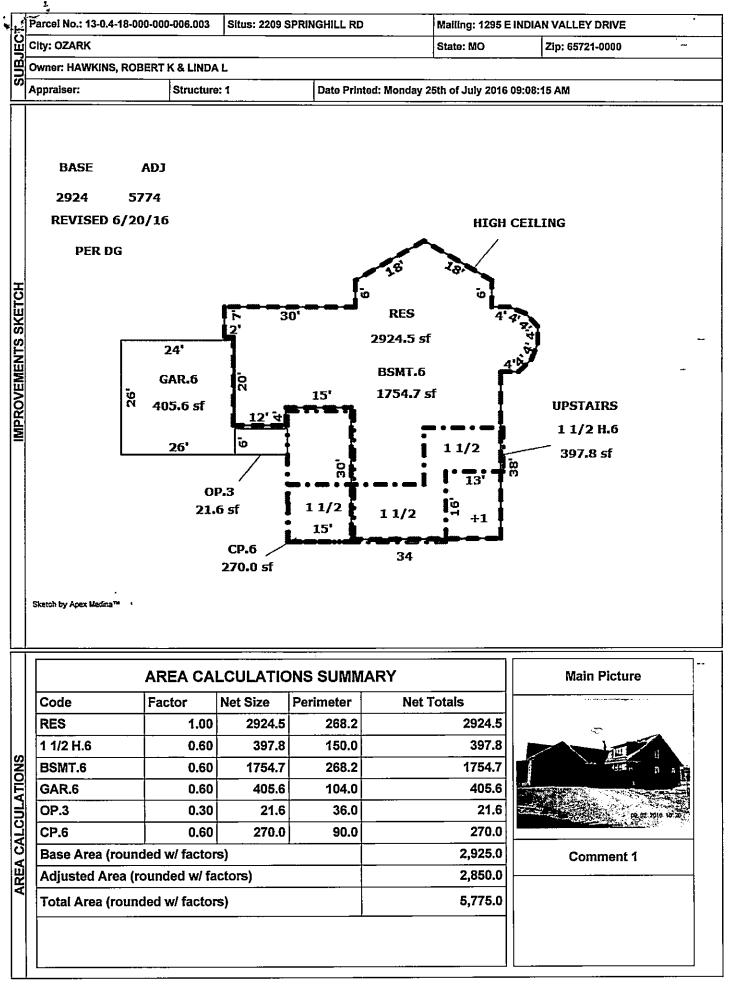

#### **COMMENTS - Current Meeting;**

Parcel No. 13.04-18-000-000-006.003 located at: 2209 Springhill Road, Ozark, MO. 65721 Appraised Residential 257,400/ Ag Appraised 50,400 Total Assessed Value 54,960

Commissioner Weter asked if Mr. Hawkins was doing the work himself.

Mr. Hawkins said he was the builder.

Assessor Danny Gray said the construction began 2010, and according to 137.115 RSMO, all new construction for properties each year that reach the 50% completion, are assessed based on the percentage that is done. Mr. Gray said there is approximately 2,925 square feet that is heated and cooled.

OLD: Appraised Residential 257,400/Ag Appraised 50,400

NEW : Appraised Residential 165,000/Ag Appraised 50,400

Total Old: Assessed Value 54,960/ Total New Assessed: 37,400

Residential Property: - Location: 2209 Springhill Road, Ozark, MO. 65721