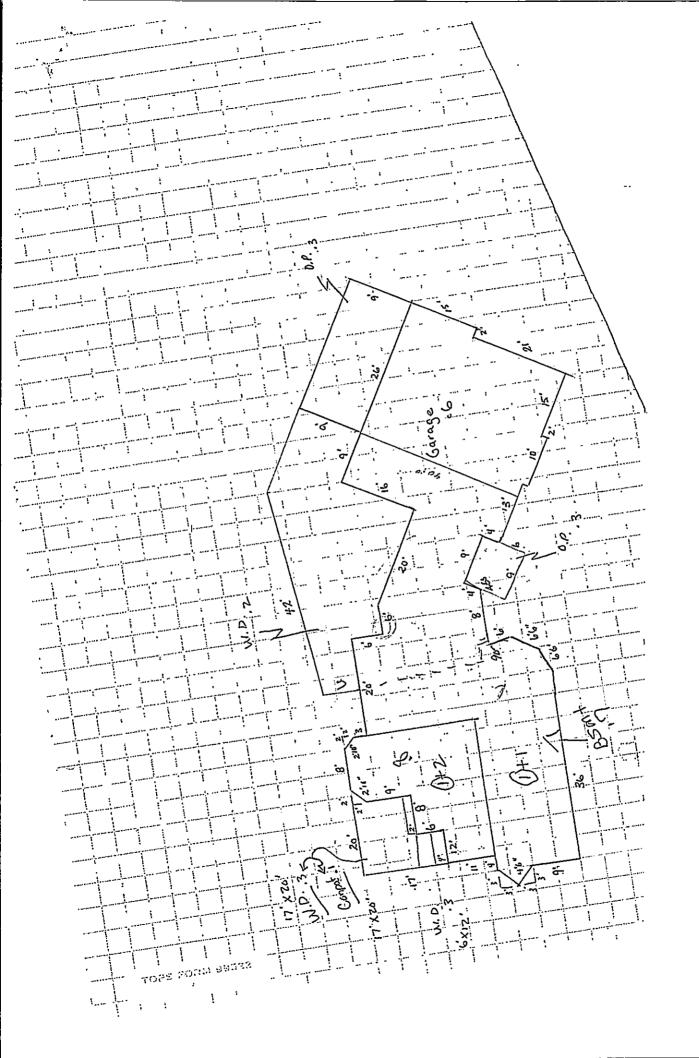

#### **COMMENTS - Current Meeting;**

Parcel No. 13.04-18-000-000-006.003 located at: 2209 Springhill Road, Ozark, MO. 65721 Appraised Residential 257,400/ Ag Appraised 50,400 Total Assessed Value 54,960

The Board of Equalization met with Mr. Hawkins to review real estate assessment for his property located at:

2209 Springhill Road, Ozark, MO.

Mr. Hawkins said he purchased the property January, 1990, and began building the home, January 2010. Mr. Hawkins said due to illness he has not finished the project. Mr. Hawkins said the structure is 50% complete but has no flooring, heating, air conditioning or septic system. Mr. Hawkins said in the past he helped the county by providing assistance with some road improvements by donating land, fill and the use of his equipment. Mr. Hawkins did not disagree with the assessment but would like the Board to consider having his taxes reduced.

Commissioner Weter asked if Mr. Hawkins was doing the work himself.

Mr. Hawkins said he was the builder.

Assessor Danny Gray said the construction began 2010, and according to 137.115 RSMO, all new construction for properties each year that reach the 50% completion, are assessed based on the percentage that is done. Mr. Gray said there is approximately 2,925 square feet that is heated and cooled.

Mr. Hawkins said the original permit was done in 2004 and renewed many times. Mr. Hawkins said he did not contest the assessment on the value and the percentage to be assessed.

Mr. Hawkins said the land he donated previously to the county for road construction was appraised at \$ 240,000.00.

Assessor Gray said this is his second home and for people 65 and over they can get up to 100% of their taxes back by completing a form.

Loyd Todd made a motion to decrease the total assessed value for the home from 54,960 to 37,400.

OLD: Appraised Residential 257,400/Ag Appraised 50,400

NEW : Appraised Residential 165,000/Ag Appraised 50,400

Total Old: Assessed Value 54,960/ Total New Assessed: 37,400

Residential Property: - Location: 2209 Springhill Road, Ozark, MO. 65721