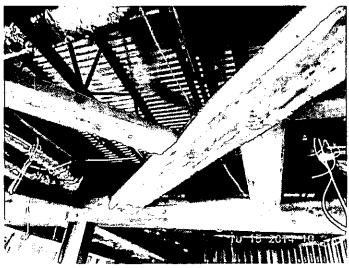

The Board of Equalization met with Mr. Hawkins to review real estate assessment for his property located at:

2209 Springhill Road, Ozark, MO.

Mr. Hawkins said he purchased the property January, 1990, and began building the home, January 2010. Mr. Hawkins said due to illness he has not finished the project. Mr. Hawkins said the structure is 50% complete but has no flooring, heating, air conditioning or septic system. Mr. Hawkins said in the past he helped the county by providing assistance with some road improvements by donating land, fill and the use of his equipment. Mr. Hawkins did not disagree with the assessment but would like the Board to consider having his taxes reduced.

Commissioner Weter asked if Mr. Hawkins was doing the work himself.

Mr. Hawkins said he was the builder.

Assessor Danny Gray said the construction began 2010, and according to 137.115 RSMO, all new construction for properties each year that reach the 50% completion, are assessed based on the percentage that is done. Mr. Gray said there is approximately 2,925 square feet that is heated and cooled.

Mr. Hawkins said the original permit was done in 2004 and renewed many times. Mr. Hawkins said he did not contest the assessment on the value and the percentage to be assessed.

Mr. Hawkins said the land he donated previously to the county for road construction was appraised at \$ 240,000.00.