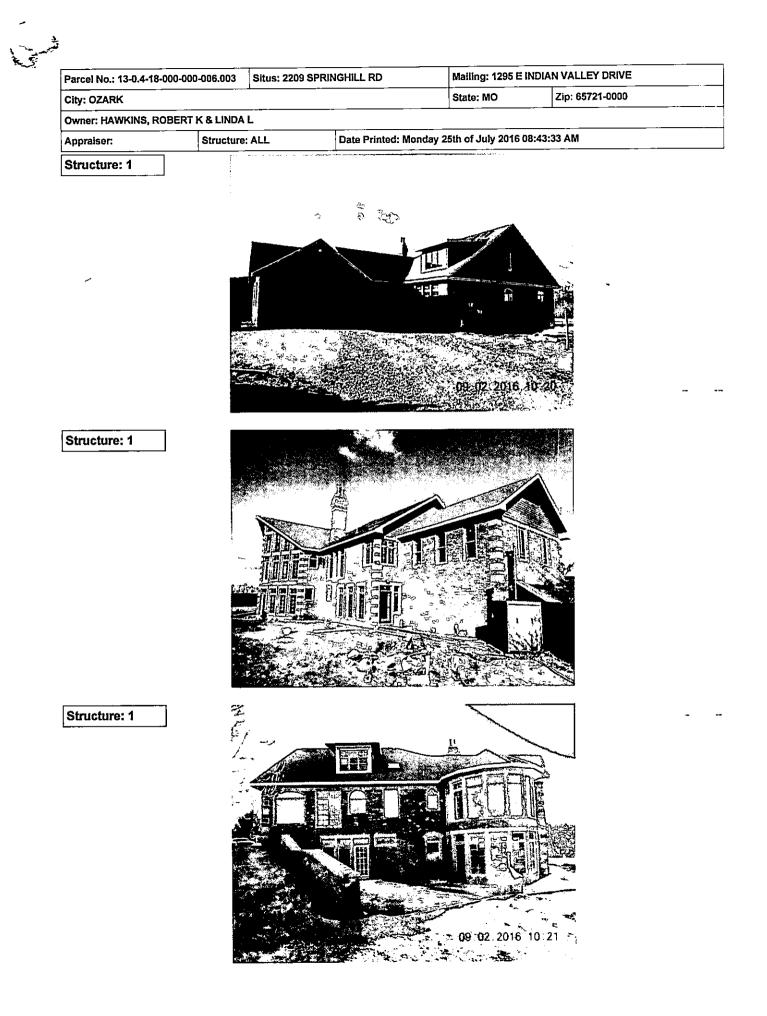

### 2. Un-Numbered Items (ID # 3097)

2209 Springhill Road, Rogersville

#### **COMMENTS - Current Meeting;**

Parcel No. 13.04-18-000-000-006.003 located at: 2209 Springhill Road, Ozark, MO. 65721 Appraised Residential 257,400/ Ag Appraised 50,400 Total Assessed Value 54,960

The Board of Equalization met with Mr. Hawkins to review real estate assessment for his property located at:

2209 Springhill Road, Ozark, MO.

Mr. Hawkins said he purchased the property January, 1990, and began building the home, January 2010. Mr. Hawkins said due to illness he has not finished the project. Mr. Hawkins said the structure is 50% complete but has no flooring, heating, air conditioning or septic system. Mr. Hawkins said in the past he helped the county by providing assistance with some road improvements by donating land, fill and the use of his equipment. Mr. Hawkins did not disagree with the assessment but would like the Board to consider having his taxes reduced.

Commissioner Weter asked if Mr. Hawkins was doing the work himself.

Mr. Hawkins said he was the builder.

Assessor Danny Gray said the construction began 2010, and according to 137.115 RSMO, all new construction for properties each year that reach the 50% completion, are assessed based on the percentage that is done. Mr. Gray said there is approximately 2,925 square feet that is heated and cooled.