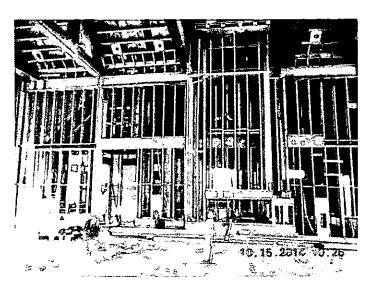

The Board of Equalization met with Mr. Hawkins to review real estate assessment for his property located at:

2209 Springhill Road, Ozark, MO.

Mr. Hawkins said he purchased the property January, 1990, and began building the home, January 2010. Mr. Hawkins said due to illness he has not finished the project. Mr. Hawkins said the structure is 50% complete but has no flooring, heating, air conditioning or septic system. Mr. Hawkins said in the past he helped the county by providing assistance with some road improvements by donating land, fill and the use of his equipment. Mr. Hawkins did not disagree with the assessment but would like the Board to consider having his taxes reduced.

Commissioner Weter asked if Mr. Hawkins was doing the work himself.

Mr. Hawkins said he was the builder.

Assessor Danny Gray said the construction began 2010, and according to 137.115 RSMO, all new construction for properties each year that reach the 50% completion, are assessed based on the percentage that is done. Mr. Gray said there is approximately 2,925 square feet that is heated and cooled.

Mr. Hawkins said the original permit was done in 2004 and renewed many times. Mr. Hawkins said he did not contest the assessment on the value and the percentage to be assessed.

Mr. Hawkins said the land he donated previously to the county for road construction was appraised at \$ 240,000.00.