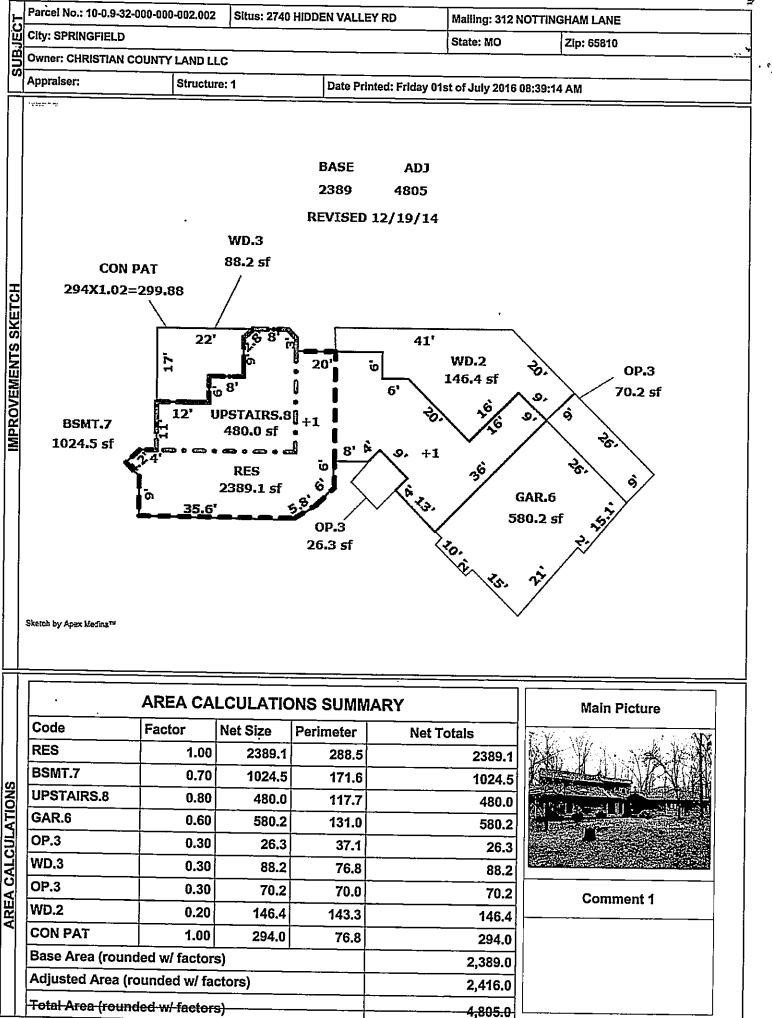

#### **COMMENTS - Current Meeting;**

Parcel No. 13.04-18-000-000-006.003 located at: 2209 Springhill Road, Ozark, MO. 65721 Appraised Residential 257,400/ Ag Appraised 50,400 Total Assessed Value 54,960

The Board of Equalization met with Mr. Hawkins to review real estate assessment for his property located at:

2209 Springhill Road, Ozark, MO.

Mr. Hawkins said he purchased the property January, 1990, and began building the home, January 2010. Mr. Hawkins said due to illness he has not finished the project. Mr. Hawkins said the structure is 50% complete but has no flooring, heating, air conditioning or septic system. Mr. Hawkins said in the past he helped the county by providing assistance with some road improvements by donating land, fill and the use of his equipment. Mr. Hawkins did not disagree with the assessment but would like the Board to consider having his taxes reduced.

Commissioner Weter asked if Mr. Hawkins was doing the work himself.

Mr. Hawkins said he was the builder.

Assessor Danny Gray said the construction began 2010, and according to 137.115 RSMO, all new construction for properties each year that reach the 50% completion, are assessed based on the percentage that is done. Mr. Gray said there is approximately 2,925 square feet that is heated and cooled.

Assessor Gray said this is his second home and for people 65 and over they can get up to 100% of their taxes back by completing a form.

Loyd Todd made a motion to decrease the total assessed value for the home from 54,960 to 37,400.

OLD: Appraised Residential 257,400/Ag Appraised 50,400

NEW : Appraised Residential 165,000/Ag Appraised 50,400

Total Old: Assessed Value 54,960/ Total New Assessed: 37,400

Residential Property: - Location: 2209 Springhill Road, Ozark, MO. 65721