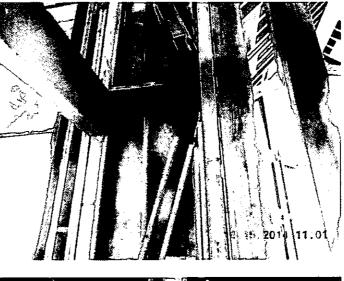

The Board of Equalization met with Mr. Hawkins to review real estate assessment for his property located at:

2209 Springhill Road, Ozark, MO.

Mr. Hawkins said he purchased the property January, 1990, and began building the home, January 2010. Mr. Hawkins said due to illness he has not finished the project. Mr. Hawkins said the structure is 50% complete but has no flooring, heating, air conditioning or septic system. Mr. Hawkins said in the past he helped the county by providing assistance with some road improvements by donating land, fill and the use of his equipment. Mr. Hawkins did not disagree with the assessment but would like the Board to consider having his taxes reduced.

Commissioner Weter asked if Mr. Hawkins was doing the work himself.

Mr. Hawkins said he was the builder.

Assessor Danny Gray said the construction began 2010, and according to 137.115 RSMO, all new construction for properties each year that reach the 50% completion, are assessed based on the percentage that is done. Mr. Gray said there is approximately 2,925 square feet that is heated and cooled.