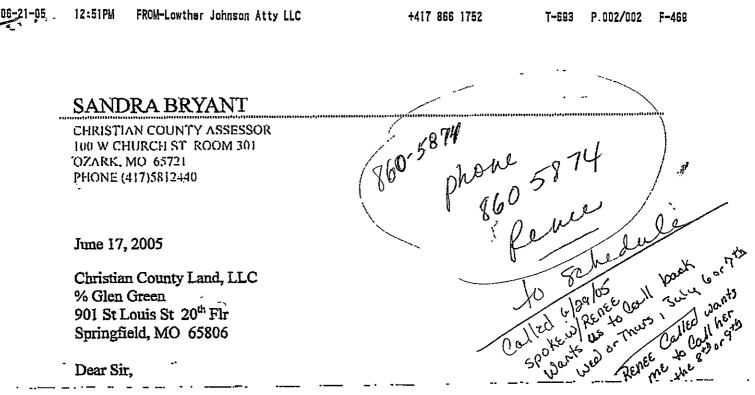

### 1. Un-Numbered Items (ID # 3098)

2409 W Springhill Rd

COMMENTS - Current Meeting:

The Board of Equalization met for a hearing for 2413 W. Spring Drive, Ozark, MO. 65721, with Mike Ingram.

Mike Ingram said Assessor Danny Gray has been extremely helpful. Mr. Ingram asked the Board to consider having his real estate assessment lowered for the years 2015 and 2016, for the property located at 2413 W. Spring Drive, Ozark, Missouri. Mr. Ingram said in 2015, this property increased in assessed value and he paid it. Mr. Ingram said he thought an error was made in last year's assessment.

| Board | Minutes | July 25, 2016 |
|-------|---------|---------------|
|       |         |               |

Assessor Danny Gray said as a result of House Bill 613, that was enacted in August 2015, after the Board of Equalization ended, changes the way we can value subsidized housing based on income approach, assessing it at 20% of the value. Assessor Gray said we have valued his property the way we value all the other subsidized housing throughout the county.

Brenda Hobbs said so we have two questions, to reduce the property assessment for 2015 and for 2016.

Assessor Danny Gray said if Mr. Ingram would have known to turn in the assessment based on the income approach and that have fixed his 2015 assessed valuation. Assessor Gray said it is all about consistency and being fair with everyone. Assessor Gray said Mr. Ingram did not respond to the impact notice that was sent to him. Assessor Gray said Mr. Ingram gave him a three year income approach report. Assessor Gray said Mr. Ingram paid the 2015 taxes and did not protest it.

Brenda Hobbs entertained a motion to change the assessed valuation for 2016 and amend the appraised value to the new appraised value due to the income approach on subsidized housing.

|   | RESULT:   | ADOPTED [UNANIMOUS]                                      |  |
|---|-----------|----------------------------------------------------------|--|
|   | MOVER:    | Brenda Hobbs, Board Member                               |  |
|   | SECONDER: | Jason Massengale, Board Member                           |  |
|   | AYES:     | Weter, Barnett, Todd, Hobbs, Childers, Estes, Massengale |  |
| ł |           | -                                                        |  |

# **3.** Motion To: Keep the 2015 Assessed Valuation for 2413 W. Spring Drive, Ozark, MO. COMMENTS - Current Meeting:

Kyle Estes made the motion to keep the 2015 assessed value for Ozarks Trails Housing LP, located at 2413 W. Spring Drive, Ozark, Missouri, as set by the County Assessor.

| <br>Minutes |  |
|-------------|--|
|             |  |
|             |  |

| <b>RESULT:</b> | ADOPTED [UNANIMOUS]                                      |
|----------------|----------------------------------------------------------|
| MOVER:         | Kyle Estes, Board Member                                 |
| SECONDER:      | Brenda Hobbs, Board Member                               |
| AYES:          | Weter, Barnett, Todd, Hobbs, Childers, Estes, Massengale |